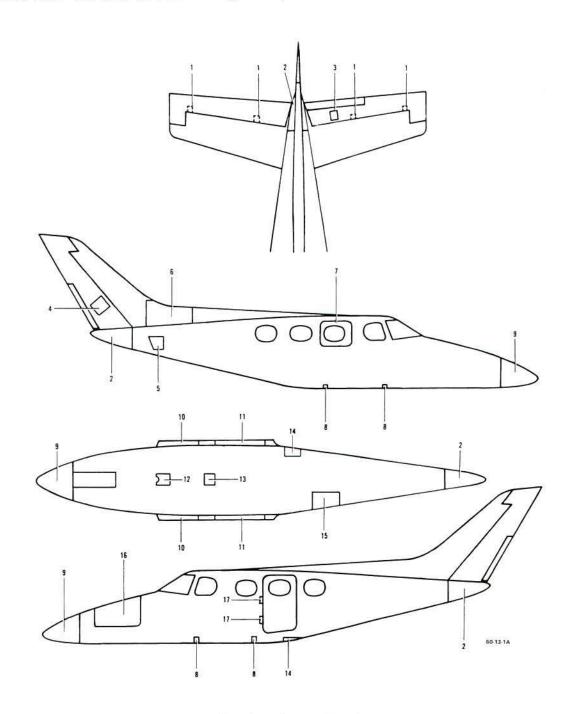

# FUSELAGE ACCESS OPENINGS

The panels, plates and doors as shown in Figure 201,

provides maintenance access to the components, plumbing and cables enclosed within the fuselage. When installed, they continue the aerodynamic lines of the fuselage with little increase of drag.

Fuselage Access Openings Figure 201 (Sheet 1 of 2)

#### BEECHCRAFT DUKE 60 SERIES MAINTENANCE MANUAL

- 1. Elevator Hinges
- 2. Tail Cone
- 3. Elevator Trim Tab Actuator
- 4. Rudder Trim Tab Actuator
- Deicer Dump Valve, Elevator Bell Crank, Rudder Bell Crank and Control Cables
- 6. Vertical Stabilizer Deicer Hose
- 7. Emergency Exit
- 8. Wing Bolts
- 9. Nose Cone
- 10. Intercooler

- Uplock Cable, Retract Rods, Retract Rod Pressure Seals and Wing Stub Fuel Fittings
- 12. Lower Pedestal
- 13. Landing Gear, Gearbox and Actuator
- 14. Assist Step Mechanism
- Autopilot Aileron, Rudder and Elevator Servos, Magnetic Navigation Sensing Element (B-5P Autopilot) and Autopilot Computer (H-14 Autopilot)
- Oxygen Filler and Bottle, Heater, Ram Air Plenum, Brake Fluid Reservoir, Avionics Equipment and Baggage Compartment
- 17. Cabin Door Hinges

Fuselage Access Openings Figure 201 (Sheet 2 of 2)

"END"